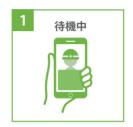

#### ① 指定アドレスに招待メールが送られるので、予定時間になったらweb会議に参加します

指定のメールアドレスにリモート検査用のweb会議の招待メールが届くので、予定時間になったら招待メールからweb会議にアクセスして、検査員が会議への参加を承認するのを待ちます。