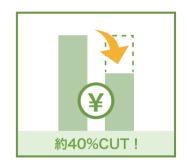

## 01 現場検査料 を [4割超]削減 できます

検査員の移動時間の省略や、現地での対応が必要となることを踏まえて、リモート検査の検査料は通常検査と比べて60%程度の水準に抑えています。