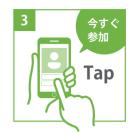

#### ② 検査員から参加を承認されたら、web会議が開始するので検査員と挨拶を行います

検査員がweb会議への参加を承認すると、web会議が開始します。最初に検査員から検査の流れや注意 事項の説明があるので、確認を行ったうえでリモート検査の実施に進みます。

#### ③ 検査員から指示があったら、Teamsのアプリを操作してビデオの共有を開始します

検査員から案内があったら、ビデオの共有を開始します。ビデオの共有はスマートフォンを4回タップするだけで簡単に開始できます。