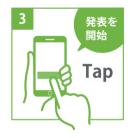

#### ③ 検査員から指示があったら、Teamsのアプリを操作してビデオの共有を開始します

検査員から案内があったら、ビデオの共有を開始します。ビデオの共有はスマートフォンを4回タップするだけで簡単に開始できます。