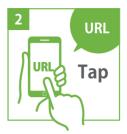

#### ① 指定アドレスに招待メールが送られるので、予定時間になったらweb会議に参加します

指定のメールアドレスにリモート検査用のweb会議の招待メールが届くので、予定時間になったら招待メールからweb会議にアクセスして、検査員が会議への参加を承認するのを待ちます。

#### ② 検査員から参加を承認されたら、web会議が開始するので検査員と挨拶を行います

検査員がweb会議への参加を承認すると、web会議が開始します。最初に検査員から検査の流れや注意 事項の説明があるので、確認を行ったうえでリモート検査の実施に進みます。